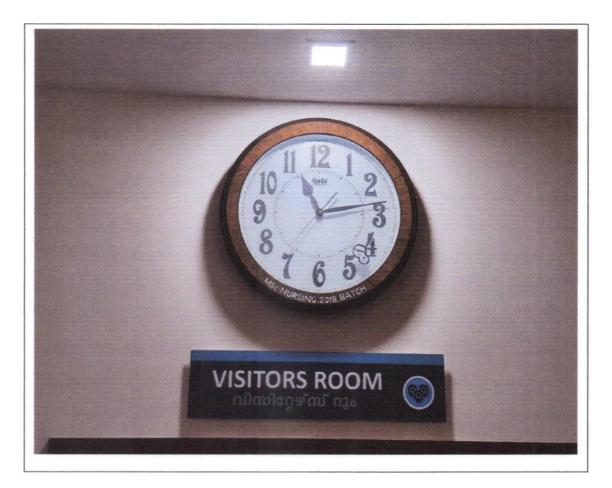

# Big Clock by M.Sc. Nursing 2018 Batch

gul

Prot. Dr. RAJEE REGHUNATH PRINCIPAL AMALA COLLEGE OF NURSING AMALA NAGAR PO.. THRISSUR-680

AMALA COLLEGE OF NURSING (An undertaking of Amala Cancer Hospital Society)