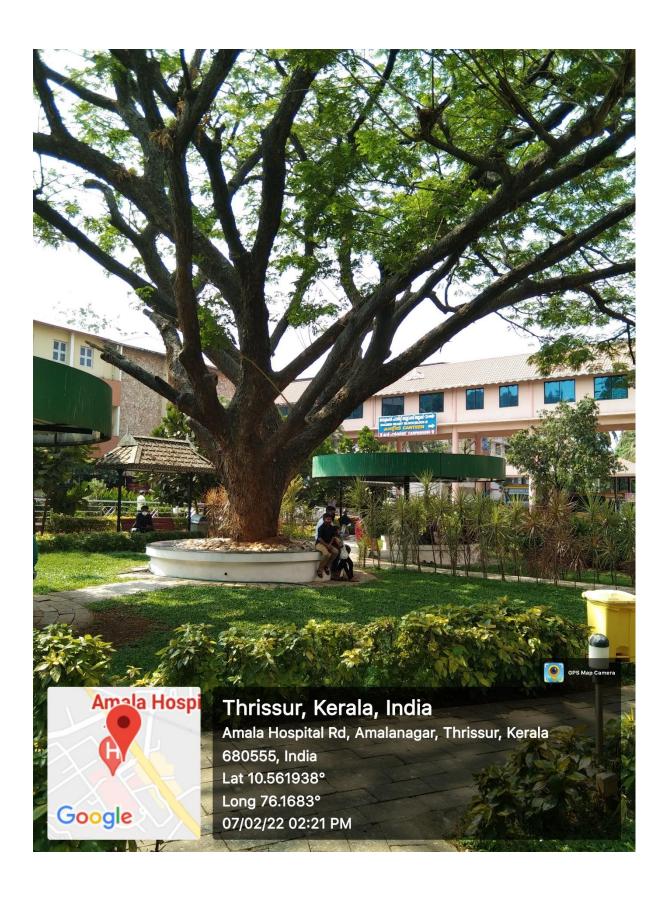

# INSTITUTION VALUES AND BEST PRACTICES

7.1Institutional Values And Social Responsibility

7.1.6 – Green campus initiatives of the institution include – Landscaping with trees and plants – Geotagged photographs