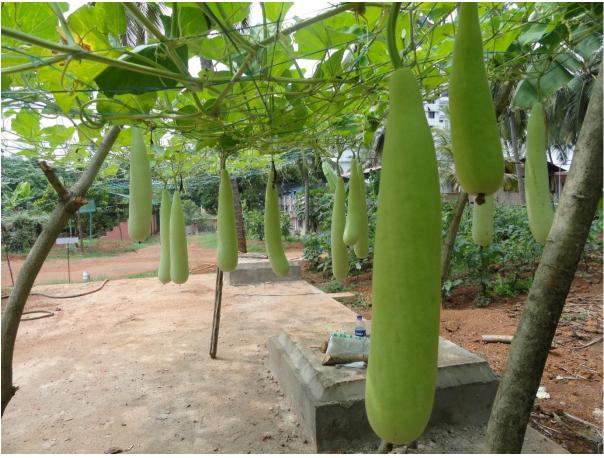

### AMALA COLLEGE OF NURSING

(An undertaking of Amala Cancer Hospital Society)
Amala Nagar P.O., Thrissur-680 555, Kerala, India.
Website: <a href="https://www.amalanursingcollege.org">www.amalanursingcollege.org</a>

# FIRST CYCLE NAAC ACCREDITATION 2022

## **CRITERION 7**

# INSTITUTION VALUES AND BEST PRACTICES

7.1Institutional Values And Social Responsibility

7.1.6 – Green campus initiatives of the institution include – Landscaping with trees and plants – Geotagged photographs

Submitted to



THE NATIONAL ASSESSMENT AND ACCREDITATION COUNCIL

### LANDSCAPING WITH TREES AND PLANTS











#### HERBAL GARDEN





**VEGETABLE GARDEN**