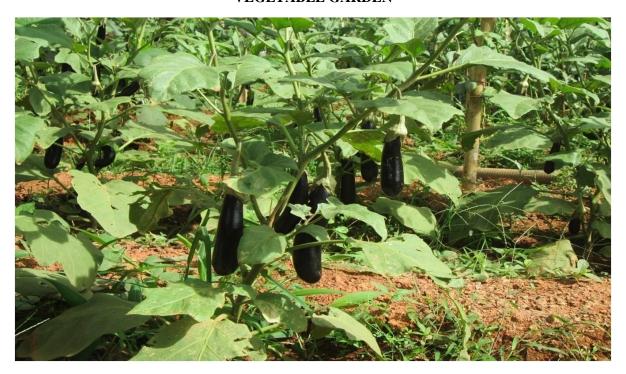

### AMALA COLLEGE OF NURSING

(An undertaking of Amala Cancer Hospital Society)
Amala Nagar P.O., Thrissur-680 555, Kerala, India.
Website: <a href="https://www.amalanursingcollege.org">www.amalanursingcollege.org</a>

# FIRST CYCLE NAAC ACCREDITATION 2022

## **CRITERION 7**

# INSTITUTION VALUES AND BEST PRACTICES

7.1Institutional Values And Social Responsibility

7.1.6 – Green campus initiatives of the institution include – Landscaping with trees and plants – Geotagged photographs

Submitted to



THE NATIONAL ASSESSMENT AND ACCREDITATION COUNCIL

### LANDSCAPING WITH TREES AND PLANTS











#### HERBAL GARDEN





**VEGETABLE GARDEN**