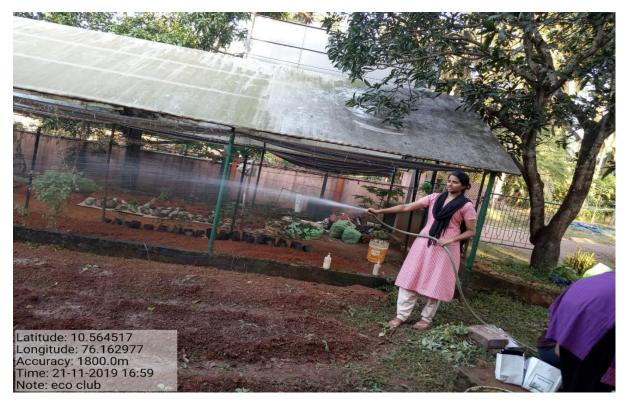

# INSTITUTION VALUES AND BEST PRACTICES

7.1Institutional Values And Social Responsibility

7.1.6 – Green campus initiatives of the institution include – Landscaping with trees and plants – Geotagged photographs

### LANDSCAPING WITH TREES AND PLANTS