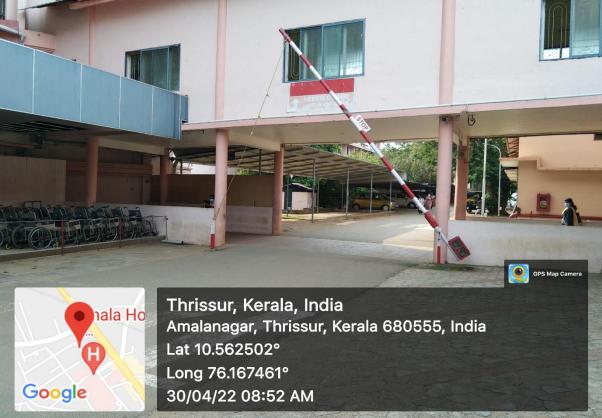

#### **RESTRICTED ENTRY OF AUTOMOBILES**

Sign post showing 'no parking' in front of the college

Restricted entry of automobiles in the campus