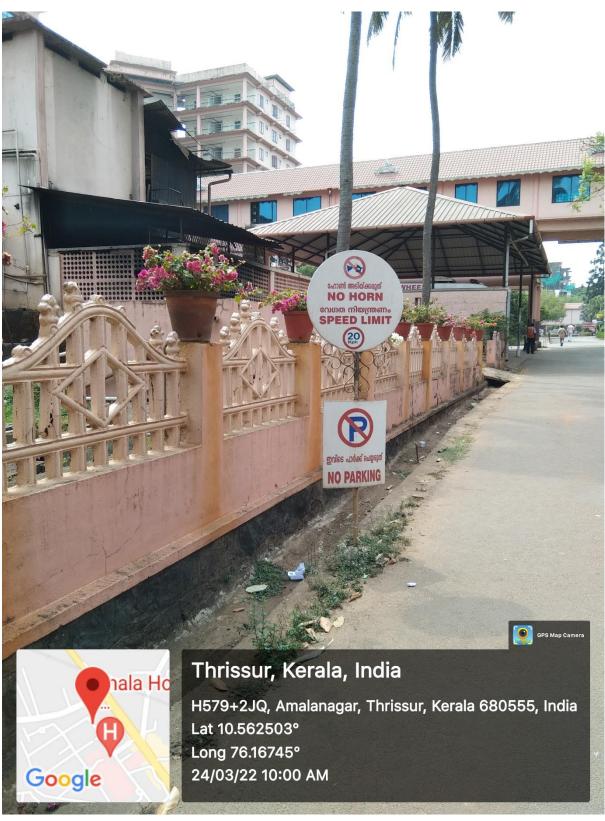

#### **RESTRICTED ENTRY OF AUTOMOBILES**

Sign post showing 'no parking' in front of the college

Restricted entry of automobiles in the campus