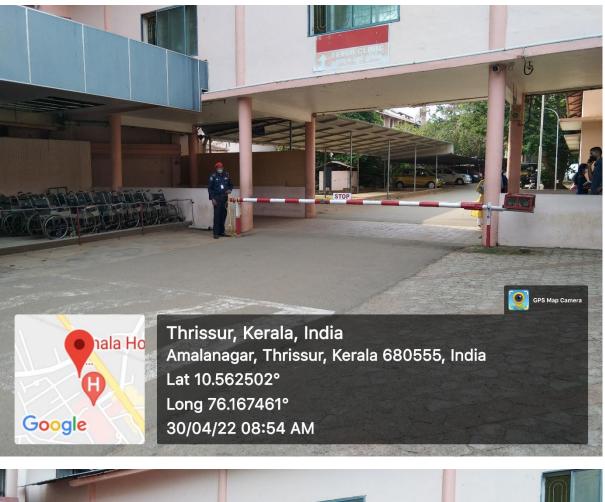

#### **RESTRICTED ENTRY OF AUTOMOBILES**

Sign post showing 'no parking' in front of the college

Restricted entry of automobiles in the campus