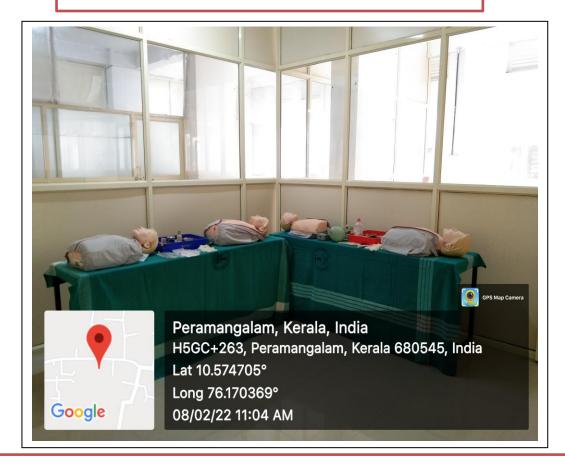

### AMALA COLLEGE OF NURSING

(An undertaking of Amala Cancer Hospital Society) Amala Nagar P.O., Thrissur-680 555, Kerala, India. Website: <u>www.amalanursingcollege.org</u>

## FIRST CYCLE NAAC ACCREDITATION 2022

# CRITERION & B3 NURSING COLLEGE

8.1.1 Training in clinical skills and simulation labs

8.1.1 Geotagged photographs / videos of facilities

Submitted to



THE NATIONAL ASSESSMENT AND ACCREDITATION COUNCIL

### INJECTIONS DEMONSTRATION ROOM - SKILL LAB





#### **BLS DEMONSTARTION ROOM – SKILL LAB**



### SURGICAL PROCEDURES DEMONSTARTION ROOM- SIMULATION LAB







### OBG PROCEDURE DEMONSTARTION ROOM SIMULATION LAB



### **OBG SKILL LAB**



### FACILITIES OF SIMULATION LAB









# ADVANCED PROCEDURE DEMONSTARTION ROOM – SIMULATION LAB





### COMMUNITY HEALTH NURSING SKILL LAB





### CHILD HEALTH NURSING LAB





### ADVANCED NURSING SKILL LAB



### NURSING FOUNDATIONS SKILL LAB









### **NUTRITION LAB**



### **MICROBIOLOGY LAB**



### **COMPUTER LAB**