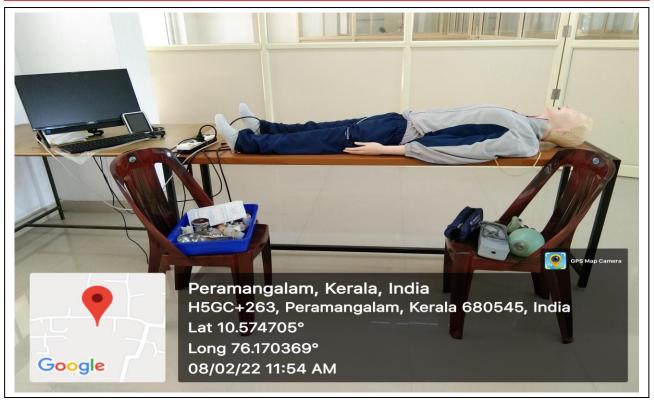

### AMALA COLLEGE OF NURSING

(An undertaking of Amala Cancer Hospital Society) Amala Nagar P.O., Thrissur-680 555, Kerala, India. Website: <u>www.amalanursingcollege.org</u>

## FIRST CYCLE NAAC ACCREDITATION 2022

# CRITERION & B3 NURSING COLLEGE

8.1.1 Training in clinical skills and simulation labs

8.1.1 Geotagged photographs / videos of facilities

Submitted to



THE NATIONAL ASSESSMENT AND ACCREDITATION COUNCIL

### INJECTIONS DEMONSTRATION ROOM - SKILL LAB





#### **BLS DEMONSTARTION ROOM – SKILL LAB**



### SURGICAL PROCEDURES DEMONSTARTION ROOM- SIMULATION LAB







### OBG PROCEDURE DEMONSTARTION ROOM SIMULATION LAB



### **OBG SKILL LAB**



### FACILITIES OF SIMULATION LAB









# ADVANCED PROCEDURE DEMONSTARTION ROOM – SIMULATION LAB





### COMMUNITY HEALTH NURSING SKILL LAB





### CHILD HEALTH NURSING LAB





### ADVANCED NURSING SKILL LAB



### NURSING FOUNDATIONS SKILL LAB









### **NUTRITION LAB**



### **MICROBIOLOGY LAB**



### **COMPUTER LAB**