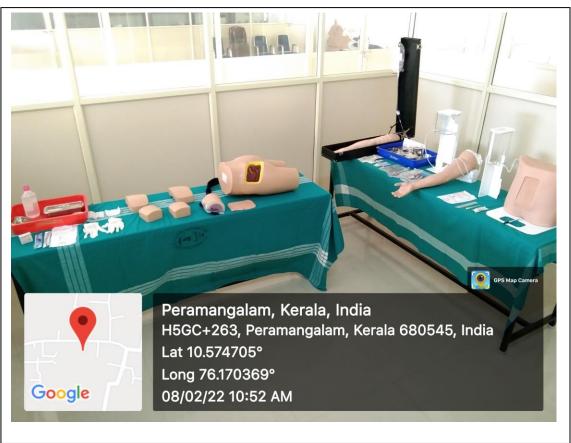

### AMALA COLLEGE OF NURSING

(An undertaking of Amala Cancer Hospital Society) Amala Nagar P.O., Thrissur-680 555, Kerala, India. Website: <u>www.amalanursingcollege.org</u>

## FIRST CYCLE NAAC ACCREDITATION 2022

# CRITERION & B3 NURSING COLLEGE

8.1.1 Training in clinical skills and simulation labs

8.1.1 Geotagged photographs / videos of facilities

Submitted to



THE NATIONAL ASSESSMENT AND ACCREDITATION COUNCIL

### INJECTIONS DEMONSTRATION ROOM - SKILL LAB





#### **BLS DEMONSTARTION ROOM – SKILL LAB**



### SURGICAL PROCEDURES DEMONSTARTION ROOM- SIMULATION LAB







### OBG PROCEDURE DEMONSTARTION ROOM SIMULATION LAB



### **OBG SKILL LAB**



### FACILITIES OF SIMULATION LAB









# ADVANCED PROCEDURE DEMONSTARTION ROOM – SIMULATION LAB





### COMMUNITY HEALTH NURSING SKILL LAB





### CHILD HEALTH NURSING LAB





### ADVANCED NURSING SKILL LAB



### NURSING FOUNDATIONS SKILL LAB









### **NUTRITION LAB**



### **MICROBIOLOGY LAB**



### **COMPUTER LAB**