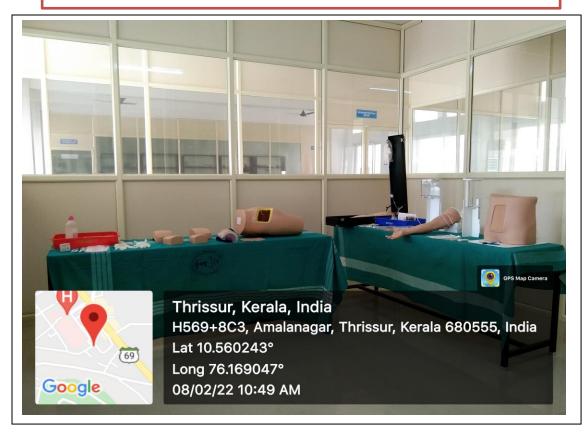

### AMALA COLLEGE OF NURSING

(An undertaking of Amala Cancer Hospital Society) Amala Nagar P.O., Thrissur-680 555, Kerala, India. Website: <u>www.amalanursingcollege.org</u>

## FIRST CYCLE NAAC ACCREDITATION 2022

# CRITERION & B3 NURSING COLLEGE

8.1.1 Training in clinical skills and simulation labs

8.1.1 Geotagged photographs / videos of facilities

Submitted to



THE NATIONAL ASSESSMENT AND ACCREDITATION COUNCIL

### INJECTIONS DEMONSTRATION ROOM - SKILL LAB





#### **BLS DEMONSTARTION ROOM – SKILL LAB**



### SURGICAL PROCEDURES DEMONSTARTION ROOM- SIMULATION LAB







### OBG PROCEDURE DEMONSTARTION ROOM SIMULATION LAB



### **OBG SKILL LAB**



### FACILITIES OF SIMULATION LAB









# ADVANCED PROCEDURE DEMONSTARTION ROOM – SIMULATION LAB





### COMMUNITY HEALTH NURSING SKILL LAB





### CHILD HEALTH NURSING LAB





### ADVANCED NURSING SKILL LAB



### NURSING FOUNDATIONS SKILL LAB









### **NUTRITION LAB**



### **MICROBIOLOGY LAB**



### **COMPUTER LAB**