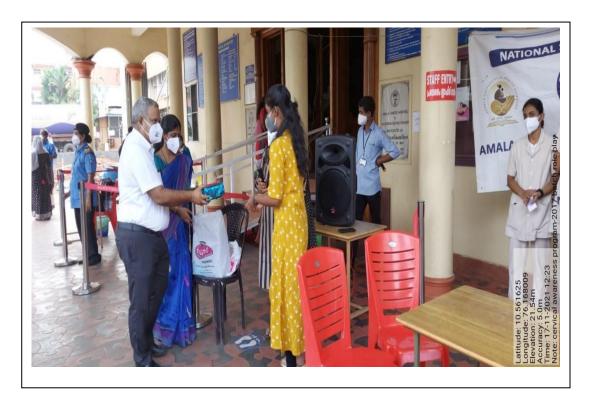

്കുന്ന ശിശുക്ക ൾക്കും മുന്നു വയസ് പ്രാ യമാകുന്നതുവരെയും സൗജനു ചികിത്സ ഉറ പ്പാക്കുന്ന മാതൃ-ശിശു പ ദ്ധതിക്കു തുടക്കം കുറി

ർ മെഡിക്കൽ കോളജ് **നിർവഹിക്കുന്നു**.



ഉദ്ഘാടനം പുഴയ്ക്ക അലേ ലൈഡിക്കൻ കോളജിൽ അന്താരാഷ്ട്ര വനിതാ ദിനത്തിൽ 100 അമ്മ ൽ ബ്ലോക്ക് പഞ്ചായത്ത് മാർക്കും അവർക്കു ജനിക്കുന്ന ശിശുക്കൾക്കും മൂന്നു വയസ് പ്രായമാകു പ്രസിഡന്റ് ജ്യോതി ജോ ന്നതുവരെയും സൗജന്വ ചികിത്സ ഉറപ്പാകുന്ന മാത്വ-ശിശു പദ്ധതിയുടെ സഫ് നിർവഹിച്ചു. തൃശു - ഉദ്ഘാടനം പുഴയ്ക്കൽ ബ്ലോക്ക് പഞ്ചായത്ത് പ്രസിഡന്റ് ജ്വോതി ജോസഫ് - ടങ്ങിൽ നടന്നു.

ഗൈനക്കോളജി വീഭാഗം മേധാ വി ഡോ.അംബുജത്തെ ആദരി

അമല ഡയറക്ടർ ഫാ.ജൂലിയ സ് അറയ്ക്കൽ, ഡോ.ബെറ്റ്സി തോമസ്, ഫാ,ഷിബു പുത്തൻപു രയ്ക്കൽ, ഡോ, പി.എസ്.മമണി, ഡോ.അനോജ് കാട്ടുക്കാരൻ, ഡോ.പ്രമീള മേനോൻ, ഡോ.മാ ജി രഘുനാഥ് എന്നിവർ പ്രസംഗി

ബിഎസ്സി നഴ്സിംഗ് വിദ്യാർ ഥികൾ തയാറാക്കിയ ഡോക്യുമെ ന്ററിയുടെ പ്രകാശനകർമവും ച





#### **IMMUNIZATION CLINIC**