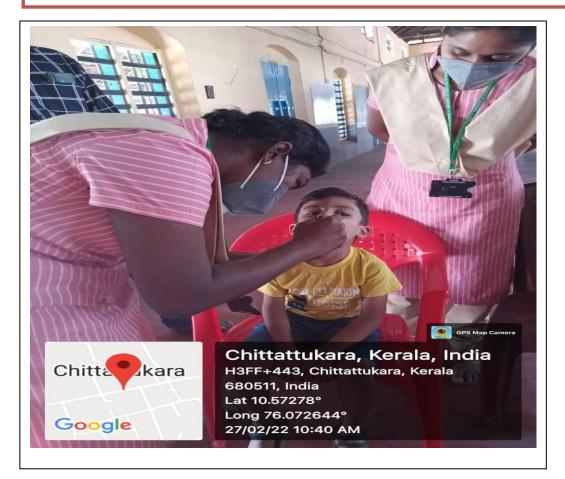

പ്രാ യമാകുന്നതുവരെയും സൗജനു ചികിത്സ ഉറ പ്പാക്കുന്ന മാതൃ-ശിശു പ ദ്ധതിക്കു തുടക്കം കുറി

ർ മെഡിക്കൽ കോളജ് **നിർവഹിക്കുന്നു**.



ഉദ്ഘാടനം പുഴയ്ക്ക അലേ ലൈഡിക്കൻ കോളജിൽ അന്താരാഷ്ട്ര വനിതാ ദിനത്തിൽ 100 അമ്മ ൽ ബ്ലോക്ക് പഞ്ചായത്ത് മാർക്കും അവർക്കു ജനിക്കുന്ന ശിശുക്കൾക്കും മൂന്നു വയസ് പ്രായമാകു പ്രസിഡന്റ് ജ്യോതി ജോ ന്നതുവരെയും സൗജന്വ ചികിത്സ ഉറപ്പാകുന്ന മാത്വ-ശിശു പദ്ധതിയുടെ സഫ് നിർവഹിച്ചു. തൃശു - ഉദ്ഘാടനം പുഴയ്ക്കൽ ബ്ലോക്ക് പഞ്ചായത്ത് പ്രസിഡന്റ് ജ്വോതി ജോസഫ് - ടങ്ങിൽ നടന്നു.

ഗൈനക്കോളജി വീഭാഗം മേധാ വി ഡോ.അംബുജത്തെ ആദരി

അമല ഡയറക്ടർ ഫാ.ജൂലിയ സ് അറയ്ക്കൽ, ഡോ.ബെറ്റ്സി തോമസ്, ഫാ,ഷിബു പുത്തൻപു രയ്ക്കൽ, ഡോ, പി.എസ്.മമണി, ഡോ.അനോജ് കാട്ടുക്കാരൻ, ഡോ.പ്രമീള മേനോൻ, ഡോ.മാ ജി രഘുനാഥ് എന്നിവർ പ്രസംഗി

ബിഎസ്സി നഴ്സിംഗ് വിദ്യാർ ഥികൾ തയാറാക്കിയ ഡോക്യുമെ ന്ററിയുടെ പ്രകാശനകർമവും ച





#### **IMMUNIZATION CLINIC**