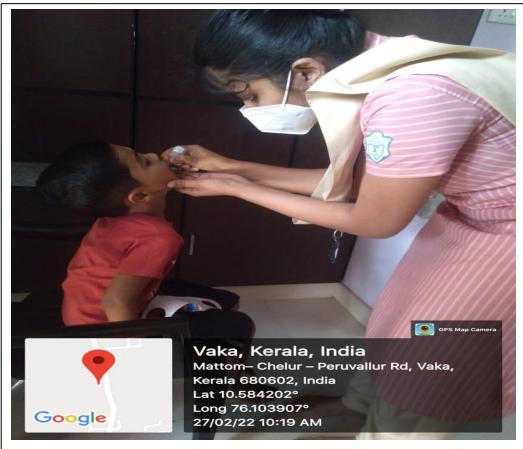

രാ യമാകുന്നതുവരെയും സൗജനു ചികിത്സ ഉറ പ്പാക്കുന്ന മാതൃ-ശിശു പ ദ്ധതിക്കു തുടക്കം കുറി

ർ മെഡിക്കൽ കോളജ് **നിർവഹിക്കുന്നു**.



ഉദ്ഘാടനം പുഴയ്ക്ക അലേ ലൈഡിക്കൻ കോളജിൽ അന്താരാഷ്ട്ര വനിതാ ദിനത്തിൽ 100 അമ്മ ൽ ബ്ലോക്ക് പഞ്ചായത്ത് മാർക്കും അവർക്കു ജനിക്കുന്ന ശിശുക്കൾക്കും മൂന്നു വയസ് പ്രായമാകു പ്രസിഡന്റ് ജ്യോതി ജോ ന്നതുവരെയും സൗജന്വ ചികിത്സ ഉറപ്പാകുന്ന മാത്വ-ശിശു പദ്ധതിയുടെ സഫ് നിർവഹിച്ചു. തൃശു - ഉദ്ഘാടനം പുഴയ്ക്കൽ ബ്ലോക്ക് പഞ്ചായത്ത് പ്രസിഡന്റ് ജ്വോതി ജോസഫ് - ടങ്ങിൽ നടന്നു.

ഗൈനക്കോളജി വീഭാഗം മേധാ വി ഡോ.അംബുജത്തെ ആദരി

അമല ഡയറക്ടർ ഫാ.ജൂലിയ സ് അറയ്ക്കൽ, ഡോ.ബെറ്റ്സി തോമസ്, ഫാ,ഷിബു പുത്തൻപു രയ്ക്കൽ, ഡോ, പി.എസ്.മമണി, ഡോ.അനോജ് കാട്ടുക്കാരൻ, ഡോ.പ്രമീള മേനോൻ, ഡോ.മാ ജി രഘുനാഥ് എന്നിവർ പ്രസംഗി

ബിഎസ്സി നഴ്സിംഗ് വിദ്യാർ ഥികൾ തയാറാക്കിയ ഡോക്യുമെ ന്ററിയുടെ പ്രകാശനകർമവും ച





#### **IMMUNIZATION CLINIC**