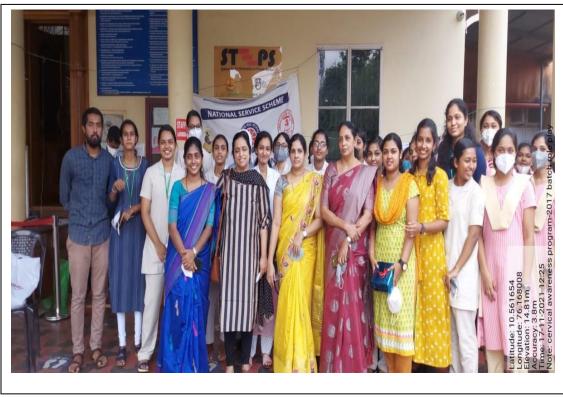

ുന്ന ശിശുക്ക ൾക്കും മുന്നു വയസ് പ്രാ യമാകുന്നതുവരെയും സൗജനു ചികിത്സ ഉറ പ്പാക്കുന്ന മാതൃ-ശിശു പ ദ്ധതിക്കു തുടക്കം കുറി

ർ മെഡിക്കൽ കോളജ് **നിർവഹിക്കുന്നു**.



ഉദ്ഘാടനം പുഴയ്ക്ക അലേ ലൈഡിക്കൻ കോളജിൽ അന്താരാഷ്ട്ര വനിതാ ദിനത്തിൽ 100 അമ്മ ൽ ബ്ലോക്ക് പഞ്ചായത്ത് മാർക്കും അവർക്കു ജനിക്കുന്ന ശിശുക്കൾക്കും മൂന്നു വയസ് പ്രായമാകു പ്രസിഡന്റ് ജ്യോതി ജോ ന്നതുവരെയും സൗജന്വ ചികിത്സ ഉറപ്പാകുന്ന മാത്വ-ശിശു പദ്ധതിയുടെ സഫ് നിർവഹിച്ചു. തൃശു - ഉദ്ഘാടനം പുഴയ്ക്കൽ ബ്ലോക്ക് പഞ്ചായത്ത് പ്രസിഡന്റ് ജ്വോതി ജോസഫ് - ടങ്ങിൽ നടന്നു.

ഗൈനക്കോളജി വീഭാഗം മേധാ വി ഡോ.അംബുജത്തെ ആദരി

അമല ഡയറക്ടർ ഫാ.ജൂലിയ സ് അറയ്ക്കൽ, ഡോ.ബെറ്റ്സി തോമസ്, ഫാ,ഷിബു പുത്തൻപു രയ്ക്കൽ, ഡോ, പി.എസ്.മമണി, ഡോ.അനോജ് കാട്ടുക്കാരൻ, ഡോ.പ്രമീള മേനോൻ, ഡോ.മാ ജി രഘുനാഥ് എന്നിവർ പ്രസംഗി

ബിഎസ്സി നഴ്സിംഗ് വിദ്യാർ ഥികൾ തയാറാക്കിയ ഡോക്യുമെ ന്ററിയുടെ പ്രകാശനകർമവും ച





#### **IMMUNIZATION CLINIC**