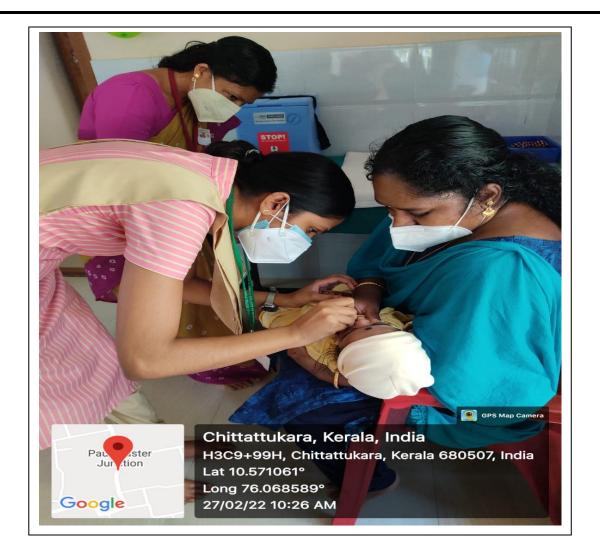

യമാകുന്നതുവരെയും സൗജനു ചികിത്സ ഉറ പ്പാക്കുന്ന മാതൃ-ശിശു പ ദ്ധതിക്കു തുടക്കം കുറി

ർ മെഡിക്കൽ കോളജ് **നിർവഹിക്കുന്നു**.



ഉദ്ഘാടനം പുഴയ്ക്ക അലേ ലൈഡിക്കൻ കോളജിൽ അന്താരാഷ്ട്ര വനിതാ ദിനത്തിൽ 100 അമ്മ ൽ ബ്ലോക്ക് പഞ്ചായത്ത് മാർക്കും അവർക്കു ജനിക്കുന്ന ശിശുക്കൾക്കും മൂന്നു വയസ് പ്രായമാകു പ്രസിഡന്റ് ജ്യോതി ജോ ന്നതുവരെയും സൗജന്വ ചികിത്സ ഉറപ്പാകുന്ന മാത്വ-ശിശു പദ്ധതിയുടെ സഫ് നിർവഹിച്ചു. തൃശു - ഉദ്ഘാടനം പുഴയ്ക്കൽ ബ്ലോക്ക് പഞ്ചായത്ത് പ്രസിഡന്റ് ജ്വോതി ജോസഫ് - ടങ്ങിൽ നടന്നു.

ഗൈനക്കോളജി വീഭാഗം മേധാ വി ഡോ.അംബുജത്തെ ആദരി

അമല ഡയറക്ടർ ഫാ.ജൂലിയ സ് അറയ്ക്കൽ, ഡോ.ബെറ്റ്സി തോമസ്, ഫാ,ഷിബു പുത്തൻപു രയ്ക്കൽ, ഡോ, പി.എസ്.മമണി, ഡോ.അനോജ് കാട്ടുക്കാരൻ, ഡോ.പ്രമീള മേനോൻ, ഡോ.മാ ജി രഘുനാഥ് എന്നിവർ പ്രസംഗി

ബിഎസ്സി നഴ്സിംഗ് വിദ്യാർ ഥികൾ തയാറാക്കിയ ഡോക്യുമെ ന്ററിയുടെ പ്രകാശനകർമവും ച





#### **IMMUNIZATION CLINIC**