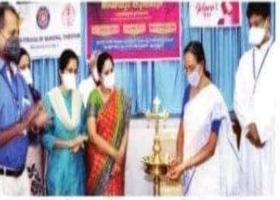

# അമലയിൽ മാതൃ-ശിശു പദ്ധതിക്കു തുടക്കം

ത്വശുർ: അമല മെഡിക്ക ൽ കോളജിൽ അന്താരാ ഷ്ട്ര വനിതാ ദിനത്തിൽ 100 അമ്മോർക്കും അവർ ക്കു ജനിക്കുന്ന ശിശുക്ക ൾക്കും മുന്നു വയസ് പ്രാ യമാകുന്നതുവരെയും സൗജനു ചികിത്സ ഉറ പ്പാക്കുന്ന മാതൃ-ശിശു പ ദ്ധതിക്കു തുടക്കം കുറി

ർ മെഡിക്കൽ കോളജ് **നിർവഹിക്കുന്നു**.

ഉദ്ഘാടനം പുഴയ്ക്ക അലേ ലൈഡിക്കൻ കോളജിൽ അന്താരാഷ്ട്ര വനിതാ ദിനത്തിൽ 100 അമ്മ ൽ ബ്ലോക്ക് പഞ്ചായത്ത് മാർക്കും അവർക്കു ജനിക്കുന്ന ശിശുക്കൾക്കും മൂന്നു വയസ് പ്രായമാകു പ്രസിഡന്റ് ജ്യോതി ജോ ന്നതുവരെയും സൗജന്വ ചികിത്സ ഉറപ്പാകുന്ന മാത്വ-ശിശു പദ്ധതിയുടെ സഫ് നിർവഹിച്ചു. തൃശു - ഉദ്ഘാടനം പുഴയ്ക്കൽ ബ്ലോക്ക് പഞ്ചായത്ത് പ്രസിഡന്റ് ജ്വോതി ജോസഫ് - ടങ്ങിൽ നടന്നു.