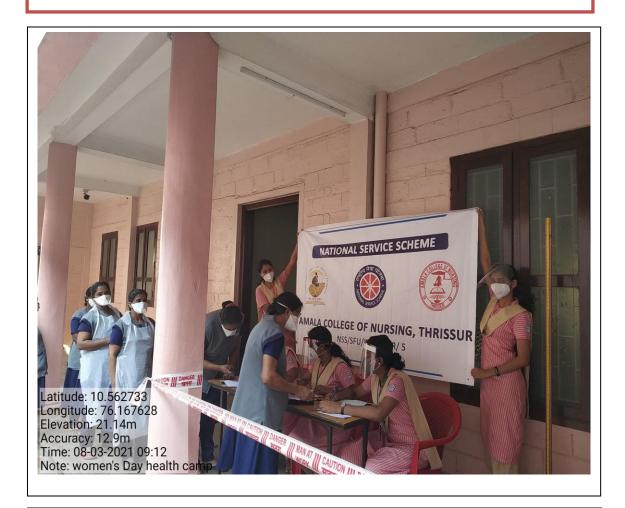

### AMALA COLLEGE OF NURSING

(An undertaking of Amala Cancer Hospital Society)
Amala Nagar P.O., Thrissur-680 555, Kerala, India.
Website: <a href="https://www.amalanursingcollege.org">www.amalanursingcollege.org</a>

## FIRST CYCLE NAAC ACCREDITATION 2022

# CRITERION 8 B3 NURSING COLLEGE

8.1.7 College undertakes community oriented activities

Geotagged photos- Camps and clinics

Submitted to



THE NATIONAL ASSESSMENT AND ACCREDITATION COUNCIL

#### CERVICAL CANCER SCREENING CAMP



# അമലയിൽ മാതൃ-ശിശു പദ്ധതിക്കു തുടക്കം

ത്വശുർ: അമല മെഡിക്ക ൽ കോളജിൽ അന്താരാ ഷ്ട്ര വനിതാ ദിനത്തിൽ 100 അമ്മോർക്കും അവർ ക്കു ജനിക്കുന്ന ശിശുക്ക ൾക്കും മുന്നു വയസ് പ്രാ യമാകുന്നതുവരെയും സൗജനു ചികിത്സ ഉറ പ്പാക്കുന്ന മാതൃ-ശിശു പ ദ്ധതിക്കു തുടക്കം കുറി

ർ മെഡിക്കൽ കോളജ് **നിർവഹിക്കുന്നു**.



ഉദ്ഘാടനം പുഴയ്ക്ക അലേ ലൈഡിക്കൻ കോളജിൽ അന്താരാഷ്ട്ര വനിതാ ദിനത്തിൽ 100 അമ്മ ൽ ബ്ലോക്ക് പഞ്ചായത്ത് മാർക്കും അവർക്കു ജനിക്കുന്ന ശിശുക്കൾക്കും മൂന്നു വയസ് പ്രായമാകു പ്രസിഡന്റ് ജ്യോതി ജോ ന്നതുവരെയും സൗജന്വ ചികിത്സ ഉറപ്പാകുന്ന മാത്വ-ശിശു പദ്ധതിയുടെ സഫ് നിർവഹിച്ചു. തൃശു - ഉദ്ഘാടനം പുഴയ്ക്കൽ ബ്ലോക്ക് പഞ്ചായത്ത് പ്രസിഡന്റ് ജ്വോതി ജോസഫ് - ടങ്ങിൽ നടന്നു.

ഗൈനക്കോളജി വീഭാഗം മേധാ വി ഡോ.അംബുജത്തെ ആദരി

അമല ഡയറക്ടർ ഫാ.ജൂലിയ സ് അറയ്ക്കൽ, ഡോ.ബെറ്റ്സി തോമസ്, ഫാ,ഷിബു പുത്തൻപു രയ്ക്കൽ, ഡോ, പി.എസ്.മമണി, ഡോ.അനോജ് കാട്ടുക്കാരൻ,