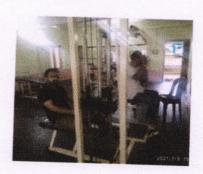

#### Workout at fitness centre

The Fitness Center at Amala Institute of Medical Sciences, Thrissur provides all faculties and students to utilize the weight training devices for maintaining the fitness and health. The center promotes good health and teach physical skills. The students and faculties can avail permission from the concerned authority and use the centre during the morning and evening time. They can also use it during holidays.