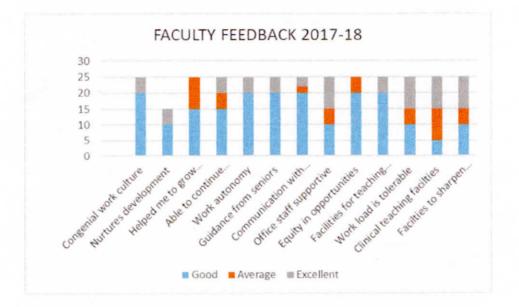

#### FACULTY FEEDBACK REPORT 2017-18

The staff welfare committee conducted the survey among faculty to assess the satisfaction with the faculties and a feedback form was prepared and circulated among the faulty members and anonymity was maintained , the faculty expressed general good to excellent opinion about the facilities and work culture of rhe college , the level of support from seniors was found to be good and also the opportunities of professional development was rated goodcongenial work culture was reported by the faculty and majority felt that it nurture development, the clinical and other facilities were also rated good