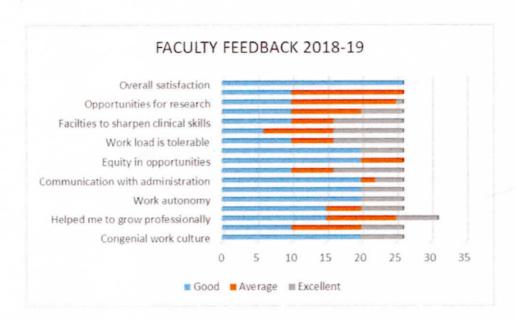

# FACULTY FEEDBACK ANALYSIS REPORT 2018-2019

#### **FACULTY FEEDBACK REPORT 2018-19**

The staff welfare committee conducted the survey among faculty to assess the satisfaction with the faculties and a feedback form was prepared and circulated among the faulty members and anonymity was maintained, the faculty expressed general good to excellent opinion about the facilities and work culture of rhe college, the level of support from seniors was found to be good and also the opportunities of professional development was rated goodcongenial work culture was reported by the faculty and majority felt that it nurture development, the clinical and other facilities were also rated good