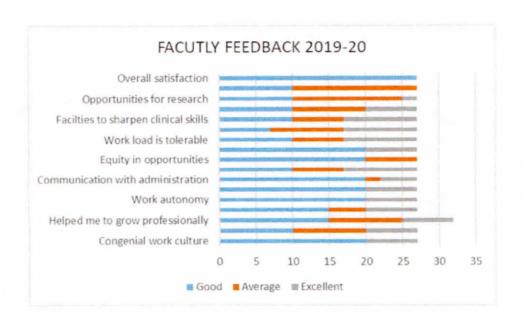

#### **FACULTY FEEDBACK REPORT 2019-20**

The staff welfare committee conducted the survey among faculty to assess the satisfaction with the faculties and a feedback form was prepared and circulated among the faulty members and anonymity was maintained, the faculty expressed general good to excellent opinion about the facilities and work culture of the college, the level of support from seniors was found to be good and also the opportunities of professional development was rated goodcongenial work culture was reported by the faculty and majority felt that it nurture development, the clinical and other facilities were also rated good