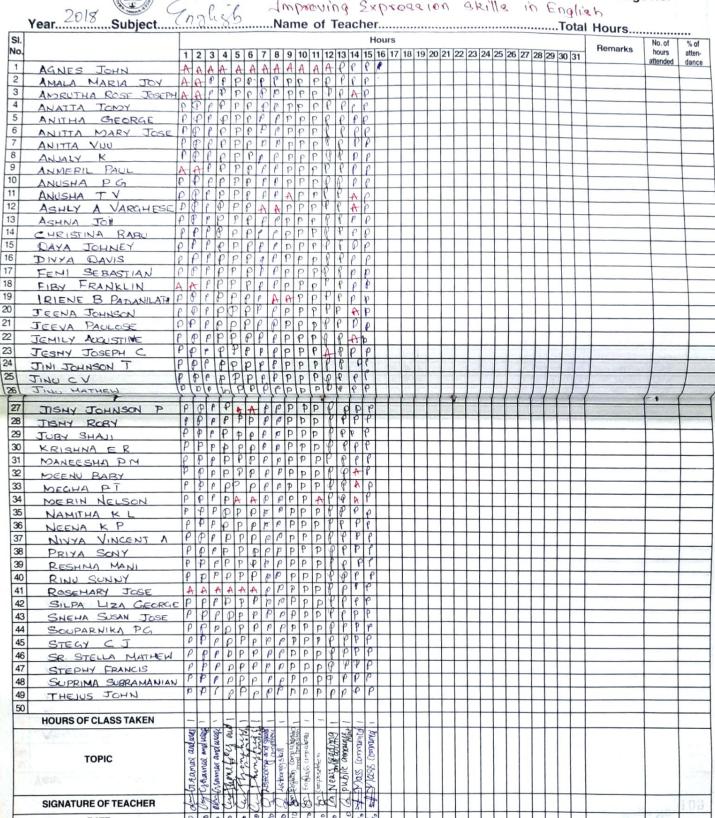

# Improving Expression Skills in English

# AMALA COLLEGE OF NURSING

Page No<sup>108</sup>

1

P

to

2 2/10 10 -

4 7

SIGNATURE OF TEACHER