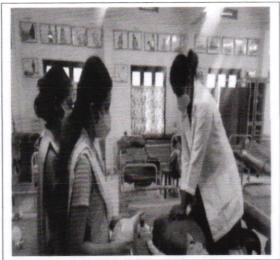

# AMALA COLLEGE OF NURSING, THRISSUR IQAC ORGANIZED

Value added Course on BLS (Basic Life Support) and ACLS (Advanced Cardiac Life Support) for II year B.Sc. Nursing Students of Amala College of Nursing

### EDURSE COMMENCES FROM 26.11.2021 TO 29.11.2021

Interested Students may contact Programme Co-ordinators

Programme Co-ordinator: Mrs. Rosariyo Anto, Mrs. Aswathy Gopi

> Chairperson Pr. Rajee Reghunath, Principal