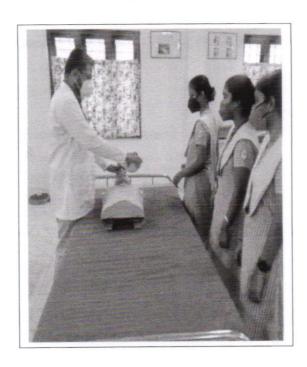

# AMALA COLLEGE OF NURSING, THRISSUR IQAC ORGANIZED

Value added Course on BLS (Basic Life Support) and ACLS (Advanced Cardiac Life Support) for II year B.Sc. Nursing Students of Amala College of Nursing

### EDURSE COMMENCES FROM 26.11.2021 TO 29.11.2021

Interested Students may contact Programme Co-ordinators

Programme Co-ordinator: Mrs. Rosariyo Anto, Mrs. Aswathy Gopi

> Chairperson Pr. Rajee Reghunath, Principal