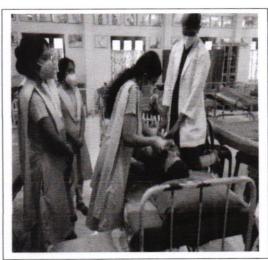

# AMALA COLLEGE OF NURSING, THRISSUR IQAC ORGANIZED

Value added Course on BLS (Basic Life Support) and ACLS (Advanced Cardiac Life Support) for II year B.Sc. Nursing Students of Amala College of Nursing

### EDURSE COMMENCES FROM 26.11.2021 TO 29.11.2021

Interested Students may contact Programme Co-ordinators

Programme Co-ordinator: Mrs. Rosariyo Anto, Mrs. Aswathy Gopi

> Chairperson Pr. Rajee Reghunath, Principal