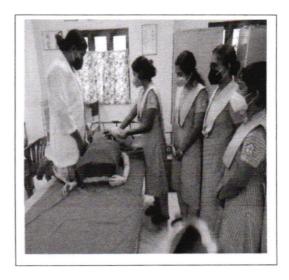

# AMALA COLLEGE OF NURSING, THRISSUR IQAC ORGANIZED

Value added Course on BLS (Basic Life Support) and ACLS (Advanced Cardiac Life Support) for II year B.Sc. Nursing Students of Amala College of Nursing

### EDURSE COMMENCES FROM 26.11.2021 TO 29.11.2021

Interested Students may contact Programme Co-ordinators

Programme Co-ordinator: Mrs. Rosariyo Anto, Mrs. Aswathy Gopi

> Chairperson Pr. Rajee Reghunath, Principal