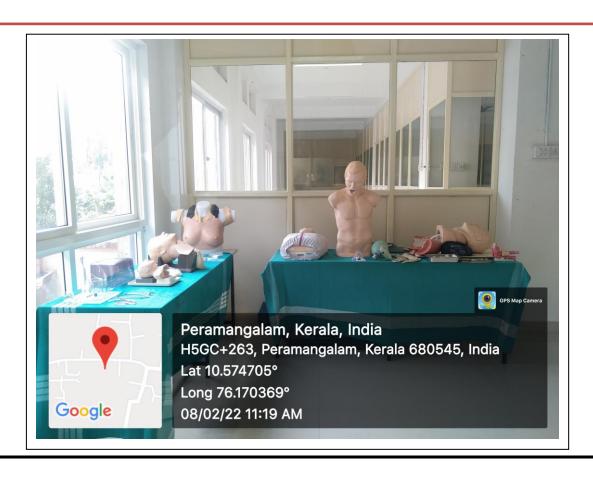

### AMALA COLLEGE OF NURSING

(An undertaking of Amala Cancer Hospital Society)
Amala Nagar P.O., Thrissur-680 555, Kerala, India.
Website: <a href="https://www.amalanursingcollege.org">www.amalanursingcollege.org</a>

## FIRST CYCLE NAAC ACCREDITATION 2022

## **CRITERION 2**

# TEACHING – LEARNING AND EVALUATION

2.3. Teaching Learning Process

2.3.2 Geo-tagged photos of Clinical Skills Laboratory

Submitted to



THE NATIONAL ASSESSMENT AND ACCREDITATION COUNCIL

#### INJECTIONS DEMONSTRATION ROOM - SKILL LAB





#### **BLS DEMONSTARTION ROOM – SKILL LAB**



#### SURGICAL PROCEDURES DEMONSTARTION ROOM- SIMULATION LAB







#### OBG PROCEDURE DEMONSTARTION ROOM SIMULATION LAB



#### **OBG SKILL LAB**



#### FACILITIES OF SIMULATION LAB









## ADVANCED PROCEDURE DEMONSTARTION ROOM – SIMULATION LAB





#### COMMUNITY HEALTH NURSING SKILL LAB





#### CHILD HEALTH NURSING LAB





#### ADVANCED NURSING SKILL LAB



#### NURSING FOUNDATIONS SKILL LAB









#### **NUTRITION LAB**



#### **MICROBIOLOGY LAB**



#### **COMPUTER LAB**