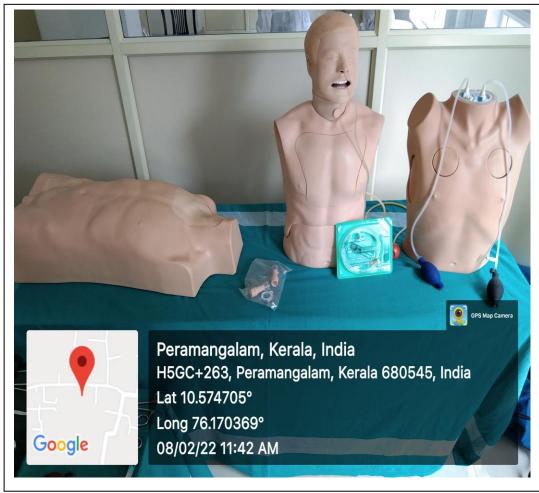

### AMALA COLLEGE OF NURSING

(An undertaking of Amala Cancer Hospital Society)
Amala Nagar P.O., Thrissur-680 555, Kerala, India.
Website: <a href="https://www.amalanursingcollege.org">www.amalanursingcollege.org</a>

## FIRST CYCLE NAAC ACCREDITATION 2022

## **CRITERION 2**

# TEACHING – LEARNING AND EVALUATION

2.3. Teaching Learning Process

2.3.2 Geo-tagged photos of Clinical Skills Laboratory

Submitted to



THE NATIONAL ASSESSMENT AND ACCREDITATION COUNCIL

#### INJECTIONS DEMONSTRATION ROOM - SKILL LAB





#### **BLS DEMONSTARTION ROOM – SKILL LAB**



#### SURGICAL PROCEDURES DEMONSTARTION ROOM- SIMULATION LAB







#### OBG PROCEDURE DEMONSTARTION ROOM SIMULATION LAB



#### **OBG SKILL LAB**



#### FACILITIES OF SIMULATION LAB









## ADVANCED PROCEDURE DEMONSTARTION ROOM – SIMULATION LAB





#### COMMUNITY HEALTH NURSING SKILL LAB





#### CHILD HEALTH NURSING LAB





#### ADVANCED NURSING SKILL LAB



#### NURSING FOUNDATIONS SKILL LAB









#### **NUTRITION LAB**



#### **MICROBIOLOGY LAB**



#### **COMPUTER LAB**