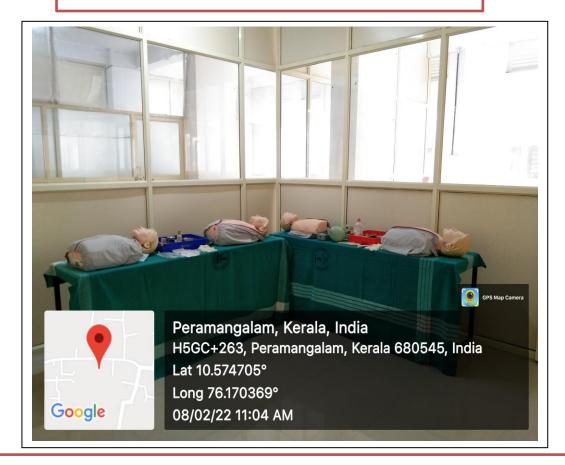

### AMALA COLLEGE OF NURSING

(An undertaking of Amala Cancer Hospital Society)
Amala Nagar P.O., Thrissur-680 555, Kerala, India.
Website: <a href="https://www.amalanursingcollege.org">www.amalanursingcollege.org</a>

## FIRST CYCLE NAAC ACCREDITATION 2022

## **CRITERION 2**

# TEACHING – LEARNING AND EVALUATION

2.3. Teaching Learning Process

2.3.2 Geo-tagged photos of Clinical Skills Laboratory

Submitted to



THE NATIONAL ASSESSMENT AND ACCREDITATION COUNCIL

#### INJECTIONS DEMONSTRATION ROOM - SKILL LAB





#### **BLS DEMONSTARTION ROOM – SKILL LAB**



#### SURGICAL PROCEDURES DEMONSTARTION ROOM- SIMULATION LAB







#### OBG PROCEDURE DEMONSTARTION ROOM SIMULATION LAB



#### **OBG SKILL LAB**



#### FACILITIES OF SIMULATION LAB









## ADVANCED PROCEDURE DEMONSTARTION ROOM – SIMULATION LAB





#### COMMUNITY HEALTH NURSING SKILL LAB





#### CHILD HEALTH NURSING LAB





#### ADVANCED NURSING SKILL LAB



#### NURSING FOUNDATIONS SKILL LAB









#### **NUTRITION LAB**



#### **MICROBIOLOGY LAB**



#### **COMPUTER LAB**