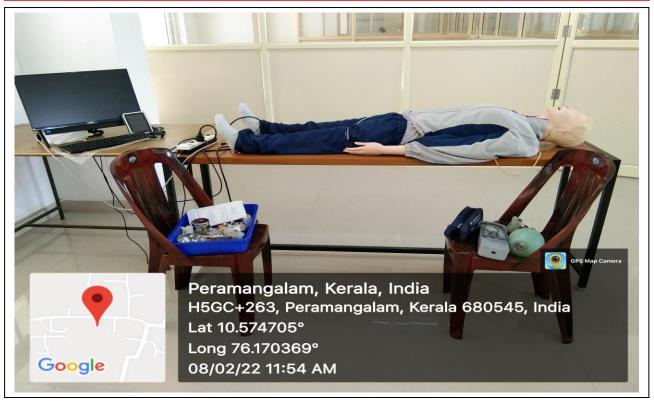

NURSING

(An undertaking of Amala Cancer Hospital Society)
Amala Nagar P.O., Thrissur-680 555, Kerala, India.
Website: <a href="https://www.amalanursingcollege.org">www.amalanursingcollege.org</a>

## FIRST CYCLE NAAC ACCREDITATION 2022

## **CRITERION 2**

# TEACHING – LEARNING AND EVALUATION

2.3. Teaching Learning Process

2.3.2 Geo-tagged photos of Clinical Skills Laboratory

Submitted to



THE NATIONAL ASSESSMENT AND ACCREDITATION COUNCIL

#### INJECTIONS DEMONSTRATION ROOM - SKILL LAB





#### **BLS DEMONSTARTION ROOM – SKILL LAB**



#### SURGICAL PROCEDURES DEMONSTARTION ROOM- SIMULATION LAB







#### OBG PROCEDURE DEMONSTARTION ROOM SIMULATION LAB



#### **OBG SKILL LAB**



#### FACILITIES OF SIMULATION LAB









## ADVANCED PROCEDURE DEMONSTARTION ROOM – SIMULATION LAB





#### COMMUNITY HEALTH NURSING SKILL LAB





#### CHILD HEALTH NURSING LAB





#### ADVANCED NURSING SKILL LAB



#### NURSING FOUNDATIONS SKILL LAB









#### **NUTRITION LAB**



#### **MICROBIOLOGY LAB**



#### **COMPUTER LAB**