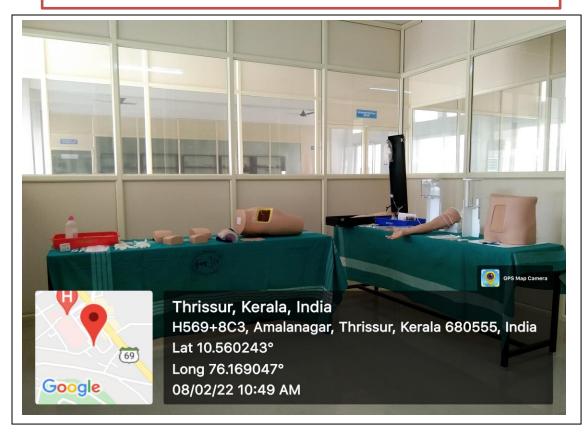

### AMALA COLLEGE OF NURSING

(An undertaking of Amala Cancer Hospital Society)
Amala Nagar P.O., Thrissur-680 555, Kerala, India.
Website: <a href="https://www.amalanursingcollege.org">www.amalanursingcollege.org</a>

## FIRST CYCLE NAAC ACCREDITATION 2022

## **CRITERION 2**

# TEACHING – LEARNING AND EVALUATION

2.3. Teaching Learning Process

2.3.2 Geo-tagged photos of Clinical Skills Laboratory

Submitted to



THE NATIONAL ASSESSMENT AND ACCREDITATION COUNCIL

#### INJECTIONS DEMONSTRATION ROOM - SKILL LAB





#### **BLS DEMONSTARTION ROOM – SKILL LAB**



#### SURGICAL PROCEDURES DEMONSTARTION ROOM- SIMULATION LAB







#### OBG PROCEDURE DEMONSTARTION ROOM SIMULATION LAB



#### **OBG SKILL LAB**



#### FACILITIES OF SIMULATION LAB









## ADVANCED PROCEDURE DEMONSTARTION ROOM – SIMULATION LAB





#### COMMUNITY HEALTH NURSING SKILL LAB





#### CHILD HEALTH NURSING LAB





#### ADVANCED NURSING SKILL LAB



#### NURSING FOUNDATIONS SKILL LAB









#### **NUTRITION LAB**



#### **MICROBIOLOGY LAB**



#### **COMPUTER LAB**