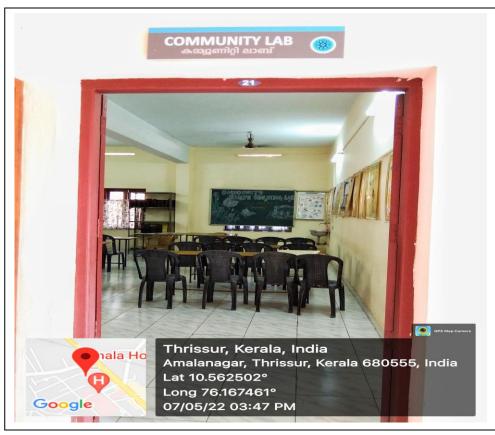

ital Society)
Amala Nagar P.O., Thrissur-680 555, Kerala, India.
Website: <a href="https://www.amalanursingcollege.org">www.amalanursingcollege.org</a>

## FIRST CYCLE NAAC ACCREDITATION 2022

## **CRITERION 2**

# TEACHING – LEARNING AND EVALUATION

2.3. Teaching Learning Process

2.3.2 Geo-tagged photos of Clinical Skills Laboratory

Submitted to



THE NATIONAL ASSESSMENT AND ACCREDITATION COUNCIL

#### INJECTIONS DEMONSTRATION ROOM - SKILL LAB





#### **BLS DEMONSTARTION ROOM – SKILL LAB**



#### SURGICAL PROCEDURES DEMONSTARTION ROOM- SIMULATION LAB







#### OBG PROCEDURE DEMONSTARTION ROOM SIMULATION LAB



#### **OBG SKILL LAB**



#### FACILITIES OF SIMULATION LAB









## ADVANCED PROCEDURE DEMONSTARTION ROOM – SIMULATION LAB





#### COMMUNITY HEALTH NURSING SKILL LAB





#### CHILD HEALTH NURSING LAB





#### ADVANCED NURSING SKILL LAB



#### NURSING FOUNDATIONS SKILL LAB









#### **NUTRITION LAB**



#### **MICROBIOLOGY LAB**



#### **COMPUTER LAB**