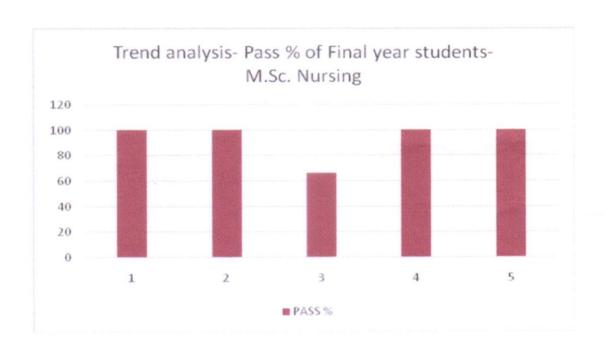

# TEACHING LEARNING AND EVALUATION

2.6 Student Performance and Learning Outcomes

2.6.2 Trend Analysis in Graphical Form – M.Sc. Nursing

Submitted to

THE NATIONAL ASSESSMENT AND ACCREDITATION COUNCIL

## TREND ANALYSIS – PASS PERCENTAGE OF FINAL YEAR STUDENTS M.Sc. NURSING

Principal
Prof. Dr. RAJEE REGHUNATH
PRINCIPAL

AMALA COLLEGE OF NURSING AMALA NAGAR P.O., THRISSUR-680 555