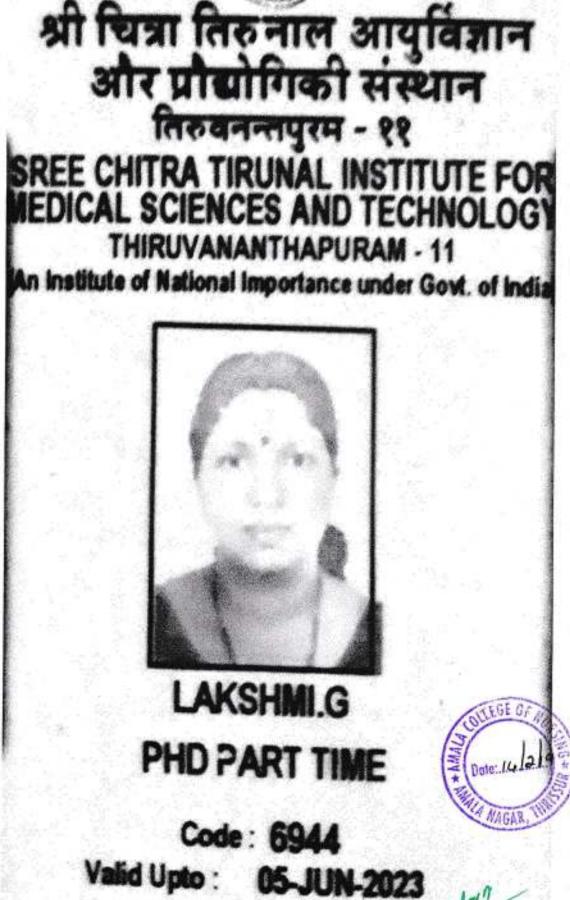

#### ADMISSION MEMO

Sub: Admission to Doctor of Philosophy Program to the Jan 2020 Batch- reg. Ref: - 1. Notification no. 19308/2019/AC1/GEN A2/KUHS dated 30.09.2019

This is to inform that based on the Application for Provisional Registration of Ph.D, Interview and other regulations specified as per University norms Moly Thomas, Asst. Prof., Dept. of Medical Surgical Nursing, Amala College of Nursing is selected for admission to the Doctor of Philosophy Program under Kerala University of Health Sciences through Amala College of Nursing, Thrissar in the Dept. of Medical Surgical Nursing under the Faculty of Nursing under the guidance of Dr. Rajee Reghunath, Principal, Amala College of Nursing and co-guidance of Dr. Angela Gnanadurai, Principal, Jubilee Mission College of Nursing and Lakshmi G, Prof., Dept. of Medical Surgical Nursing, Amala College of Nursing, Thrissur,