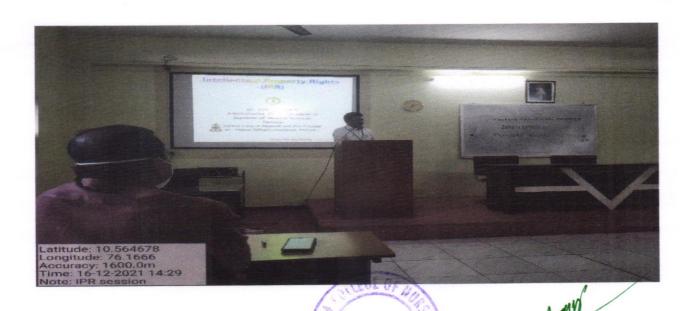

#### REPORT OF WORKSHOP ON INTELLECTUAL PROPERTY RIGHTS

We are extremely delighted that we could able to organize a workshop on Intellectual Property Rights. It was an enlightening and enriching experience.

The program was conducted offline on 16/12/2021 at lecture hall III. The session was dealt with by an expert speaker Dr Joby Thomas K, Administrative officer, Amala Institute of Medical Sciences, Thrissur. The participants were really motivated and benefitted out of this workshop.