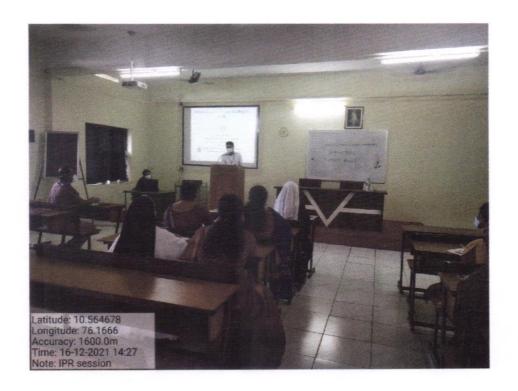

#### REPORT OF WORKSHOP ON INTELLECTUAL PROPERTY RIGHTS

We are extremely delighted that we could able to organize a workshop on Intellectual Property Rights. It was an enlightening and enriching experience.

The program was conducted offline on 16/12/2021 at lecture hall III. The session was dealt with by an expert speaker Dr Joby Thomas K, Administrative officer, Amala Institute of Medical Sciences, Thrissur. The participants were really motivated and benefitted out of this workshop.