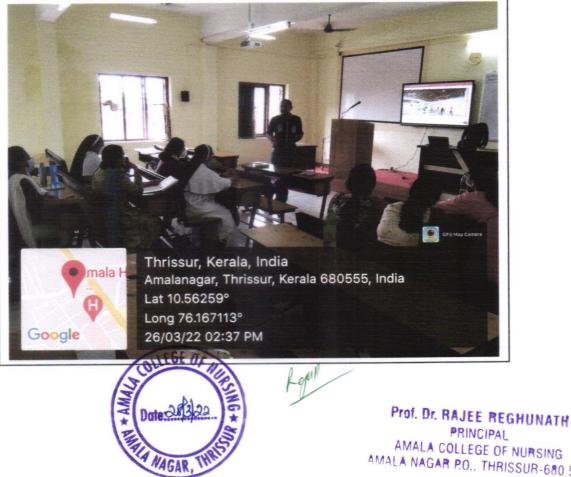

#### TRAINING ON INTERACTIVE BOARD

As the continuous developing, updating technology demands, interactive boards in two lecture halls and in the conference room were installed in the campus. Amala understood the necessity and importance of such advanced technologies among teaching learning platform for both students and teachers.

Two day user education session on Viewsonic iFp 6iS0-3 65" 4K interactive Display was conducted by the trainer team on 24.03.2022 and 26.03.2022 respectively. A well explanation with demo on several features of the product were discussed and conducted by the faculty members, such as

- 1. Screen sharing
- 2. V cast application
- 3. Remote lecturing
- 4. Connectivity information
- 5. General maintenance
- 6. Artificial intelligence features etc

Hoper

Prof. Dr. RAJEE REGHUNATH PRINCIPAL AMALA COLLEGE OF NURSING. AMALA NAGAR P.O., THRISSUR-680 55E