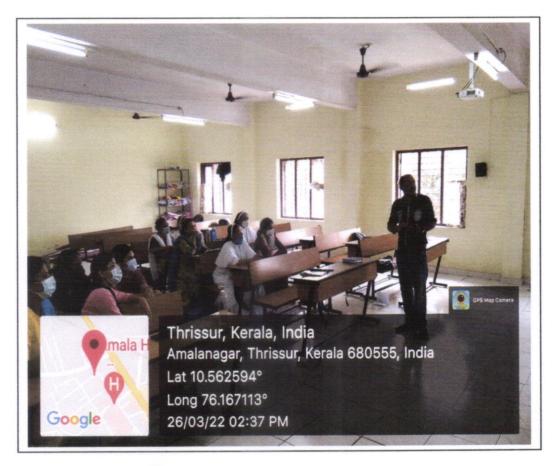

#### TRAINING ON INTERACTIVE BOARD

As the continuous developing, updating technology demands, interactive boards in two lecture halls and in the conference room were installed in the campus. Amala understood the necessity and importance of such advanced technologies among teaching learning platform for both students and teachers.

Two day user education session on Viewsonic iFp 6iS0-3 65" 4K interactive Display was conducted by the trainer team on 24.03.2022 and 26.03.2022 respectively. A well explanation with demo on several features of the product were discussed and conducted by the faculty members, such as

- 1. Screen sharing
- 2. V cast application
- 3. Remote lecturing
- 4. Connectivity information
- 5. General maintenance
- 6. Artificial intelligence features etc

Hoper

Prof. Dr. RAJEE REGHUNATH PRINCIPAL AMALA COLLEGE OF NURSING. AMALA NAGAR P.O., THRISSUR-680 55E