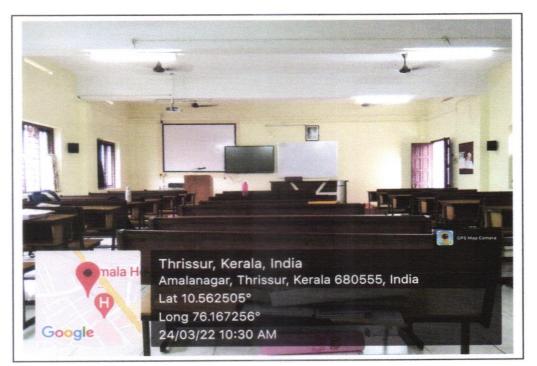

#### TRAINING ON INTERACTIVE BOARD

As the continuous developing, updating technology demands, interactive boards in two lecture halls and in the conference room were installed in the campus. Amala understood the necessity and importance of such advanced technologies among teaching learning platform for both students and teachers.

Two day user education session on Viewsonic iFp 6iS0-3 65" 4K interactive Display was conducted by the trainer team on 24.03.2022 and 26.03.2022 respectively. A well explanation with demo on several features of the product were discussed and conducted by the faculty members, such as

- 1. Screen sharing
- 2. V cast application
- 3. Remote lecturing
- 4. Connectivity information
- 5. General maintenance
- 6. Artificial intelligence features etc

Hoper

Prof. Dr. RAJEE REGHUNATH PRINCIPAL AMALA COLLEGE OF NURSING. AMALA NAGAR P.O., THRISSUR-680 55E