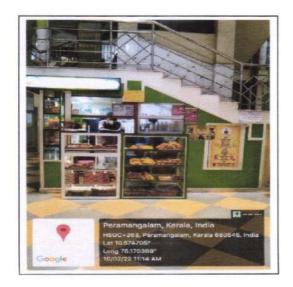

#### CANTEEN - TEA AND SNACKS STALL

Prof. Dr. RAJEE REGHUNATH
PRINCIPAL
AMALA COLLEGE OF NURSING
AMALA NAGAR P.O., THRISSUR-680 555