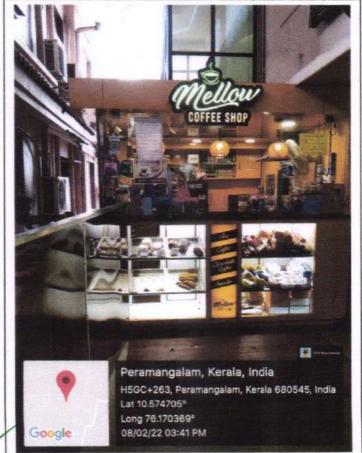

#### MILMA COFFEE SHOP

MELLOW COFFEE SHOP (SH BLOCK)

(An undertaking of Amala Cancer Hospital Society) Amala Nagar P.O., Thrissur-680 555, Kerala, India.