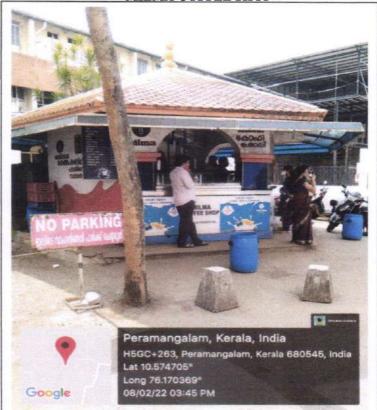

#### MILMA COFFEE SHOP

MELLOW COFFEE SHOP (SH BLOCK)

(An undertaking of Amala Cancer Hospital Society) Amala Nagar P.O., Thrissur-680 555, Kerala, India.