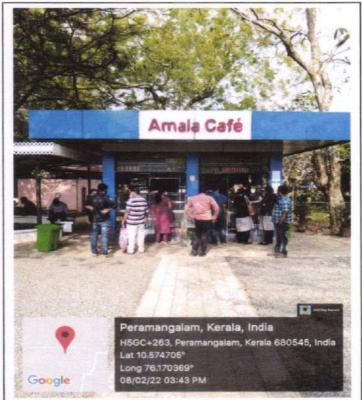

#### **AMALA CAFE**

Prof. Dr. RAJEE REGHUNATH
PRINCIPAL
AMALA COLLEGE OF NURSING
AMALA NAGAR P.O., THRISSUR-680 555

(An undertaking of Amala Cancer Hospital Society) Amala Nagar P.O., Thrissur-680 555, Kerala, India.