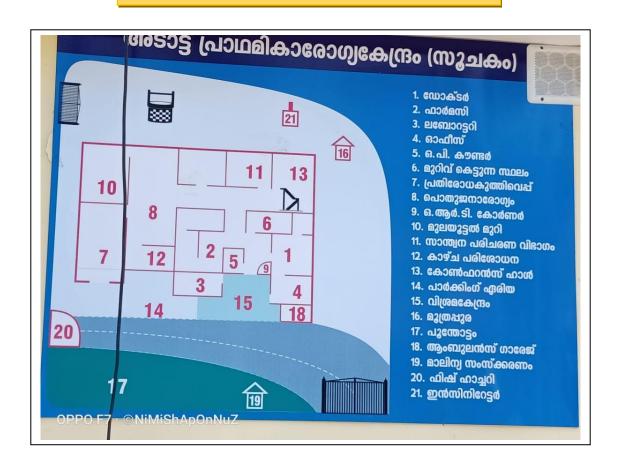

### **ADATT PHC**

(An undertaking of Amala Cancer Hospital Society) Amala Nagar P.O., Thrissur-680 555, Kerala, India.