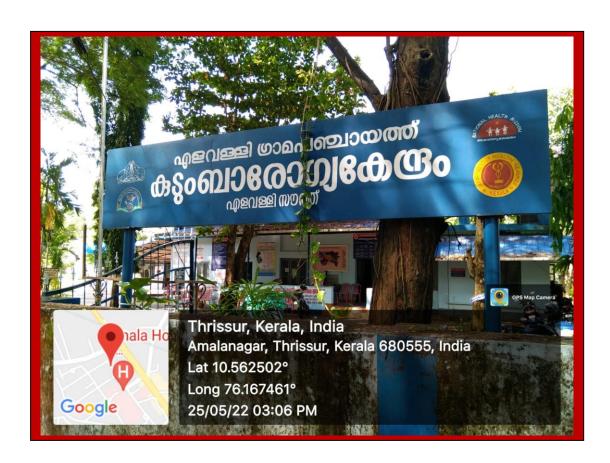

### **ELAVALLY PHC**

(An undertaking of Amala Cancer Hospital Society) Amala Nagar P.O., Thrissur-680 555, Kerala, India.