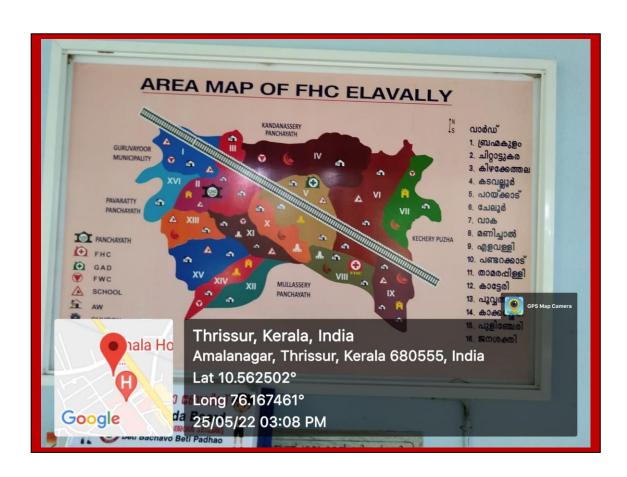

#### **ELAVALLY PHC**

(An undertaking of Amala Cancer Hospital Society) Amala Nagar P.O., Thrissur-680 555, Kerala, India.