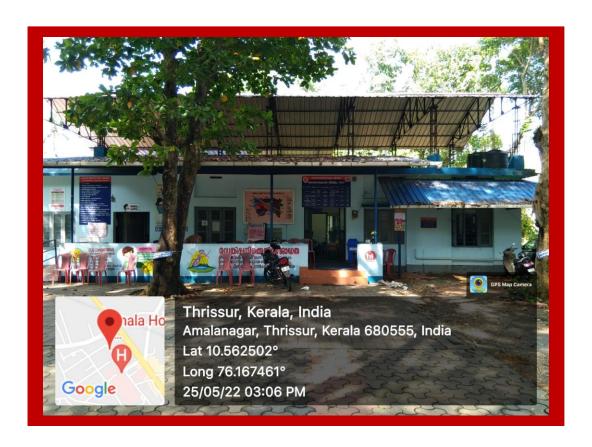

### **ELAVALLY PHC**

(An undertaking of Amala Cancer Hospital Society) Amala Nagar P.O., Thrissur-680 555, Kerala, India.

#### **ELAVALLY PHC**

(An undertaking of Amala Cancer Hospital Society) Amala Nagar P.O., Thrissur-680 555, Kerala, India.