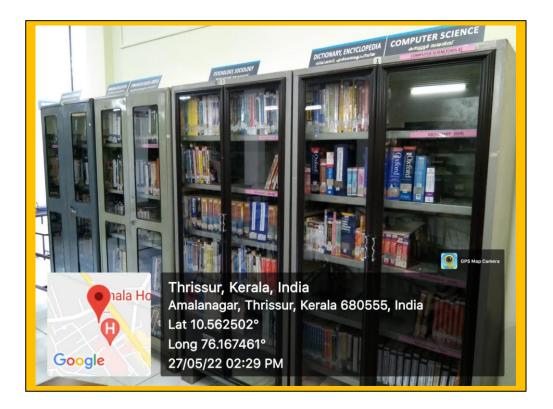

#### **BOOK SHELVES**

(An undertaking of Amala Cancer Hospital Society) Amala Nagar P.O., Thrissur-680 555, Kerala, India.