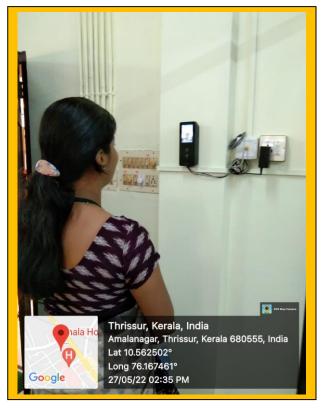

#### **DIGITAL CIRCULATION FACILITY**

**ILMS FACE READER** 

(An undertaking of Amala Cancer Hospital Society) Amala Nagar P.O., Thrissur-680 555, Kerala, India.