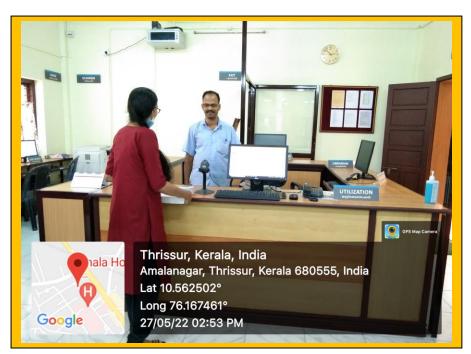

#### **DIGITAL CIRCULATION FACILITY**

**ILMS FACE READER** 

(An undertaking of Amala Cancer Hospital Society) Amala Nagar P.O., Thrissur-680 555, Kerala, India.

### DIGITAL CODE SCANNING FACILITY FOR CIRCULATION AND UTILIZATION