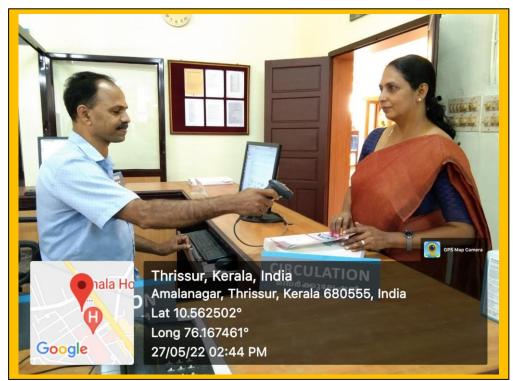

#### **DIGITAL CIRCULATION FACILITY**

**ILMS FACE READER** 

(An undertaking of Amala Cancer Hospital Society) Amala Nagar P.O., Thrissur-680 555, Kerala, India.