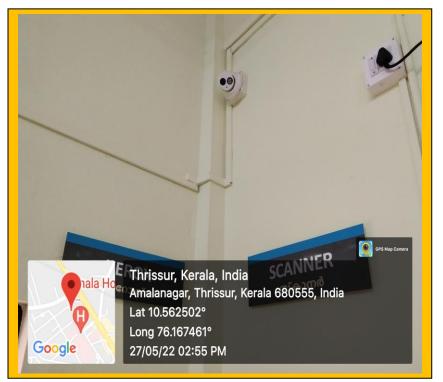

#### **CCTV CAMERA FACILITY**

(An undertaking of Amala Cancer Hospital Society) Amala Nagar P.O., Thrissur-680 555, Kerala, India.