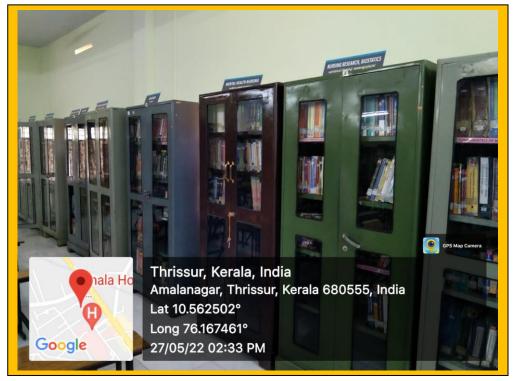

#### **BOOK SHELVES**

(An undertaking of Amala Cancer Hospital Society) Amala Nagar P.O., Thrissur-680 555, Kerala, India.