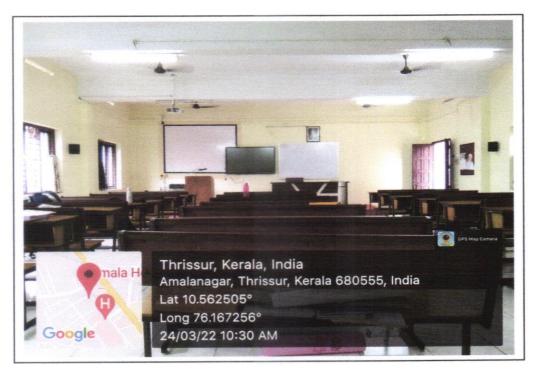

#### TRAINING ON INTERACTIVE BOARD

As the continuous developing, updating technology demands, interactive boards in two lecture halls and in the conference room were installed in the campus. Amala understood the necessity and importance of such advanced technologies among teaching learning platform for both students and teachers.

Two day user education session on Viewsonic iFp 6iS0-3 65" 4K interactive Display was conducted by the trainer team on 24.03.2022 and 26.03.2022 respectively. A well explanation with demo on several features of the product were discussed and conducted by the faculty members, such as

- 1. Screen sharing
- 2. V cast application
- 3. Remote lecturing
- 4. Connectivity information
- 5. General maintenance
- 6. Artificial intelligence features etc

Rojus

Prof. Dr. RAJEE REGHUNATE PRINCIPAL AMALA COLLEGE OF NURSING AMALA NAGAR P.O., THRISSUR-680 55E