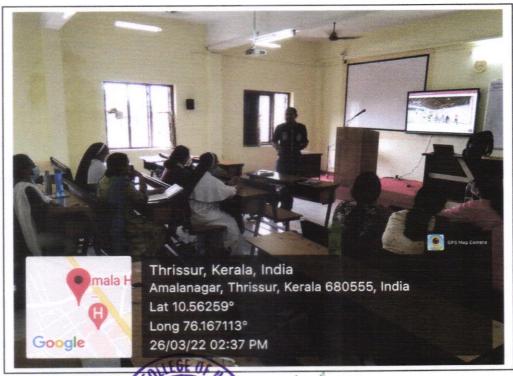

#### TRAINING ON INTERACTIVE BOARD

As the continuous developing, updating technology demands, interactive boards in two lecture halls and in the conference room were installed in the campus. Amala understood the necessity and importance of such advanced technologies among teaching learning platform for both students and teachers.

Two day user education session on Viewsonic iFp 6iS0-3 65" 4K interactive Display was conducted by the trainer team on 24.03.2022 and 26.03.2022 respectively. A well explanation with demo on several features of the product were discussed and conducted by the faculty members, such as

- 1. Screen sharing
- 2. V cast application
- 3. Remote lecturing
- 4. Connectivity information
- 5. General maintenance
- 6. Artificial intelligence features etc

Rojus

Prof. Dr. RAJEE REGHUNATE PRINCIPAL AMALA COLLEGE OF NURSING AMALA NAGAR P.O., THRISSUR-680 55E