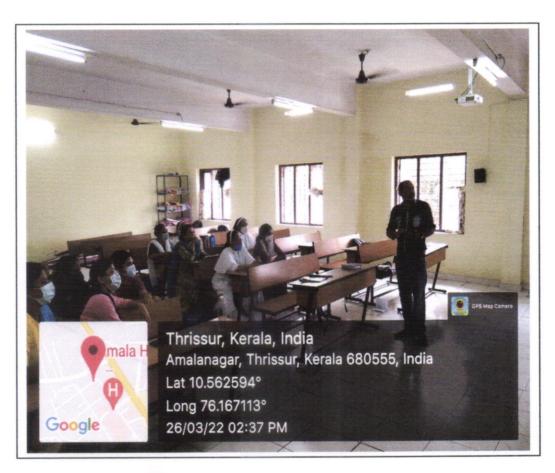

#### TRAINING ON INTERACTIVE BOARD

As the continuous developing, updating technology demands, interactive boards in two lecture halls and in the conference room were installed in the campus. Amala understood the necessity and importance of such advanced technologies among teaching learning platform for both students and teachers.

Two day user education session on Viewsonic iFp 6iS0-3 65" 4K interactive Display was conducted by the trainer team on 24.03.2022 and 26.03.2022 respectively. A well explanation with demo on several features of the product were discussed and conducted by the faculty members, such as

- 1. Screen sharing
- 2. V cast application
- 3. Remote lecturing
- 4. Connectivity information
- 5. General maintenance
- 6. Artificial intelligence features etc

Rojus

Prof. Dr. RAJEE REGHUNATE PRINCIPAL AMALA COLLEGE OF NURSING AMALA NAGAR P.O., THRISSUR-680 55E