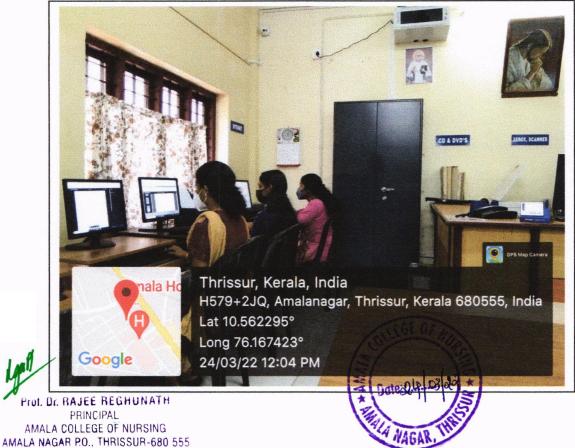

#### KUHS EXAMINATION CONFIDENTIAL ROOM

Prot. Dr. RAJEE REGHUNATH PRINCIPAL AMALA COLLEGE OF NURSING AMALA NAGAR P.O., THRISSUR-680 555