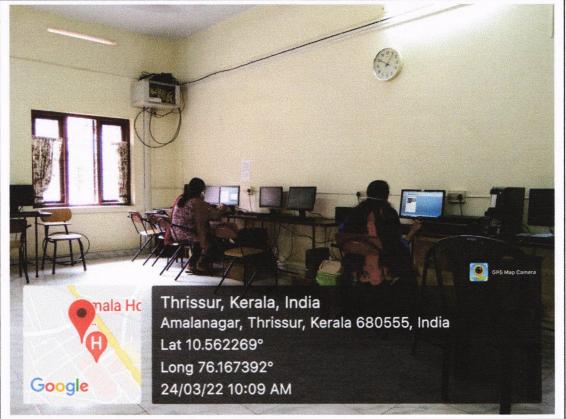

veillance                                                                        |
| Enhanced server                         | The server capacity has enhanced as a part of innovative Moodle classes during the COVID scenario                  |
| Integrated Library<br>Management System | Library is automated with KOHA new version                                                                         |
| Hospital Management<br>System           | Desktop based HMS is available within the campus                                                                   |





Prof. Dr. RAJEE REGHUNATH PRINCIPAL AMALA COLLEGE OF NURSING AMALA NAGAR P.O., THRISSUR-680 555



(An undertaking of Amala Cancer Hospital Society) Amala Nagar P.O., Thrissur-680 555, Kerala, India.

#### **COMPUTER FACILITY**



#### LIBRARY





(An undertaking of Amala Cancer Hospital Society) Amala Nagar P.O., Thrissur-680 555, Kerala, India.

### **E-LOBBY**







Prot. Dr. RAJEE REGHUNATH PRINCIPAL AMALA COLLEGE OF NURSING AMALA NAGAR P.O., THRISSUR-680 555



(An undertaking of Amala Cancer Hospital Society) Amala Nagar P.O., Thrissur-680 555, Kerala, India.

#### KUHS EXAMINATION CONFIDENTIAL ROOM





Prot. Dr. RAJEE REGHUNATH PRINCIPAL AMALA COLLEGE OF NURSING AMALA NAGAR P.O., THRISSUR-680 555