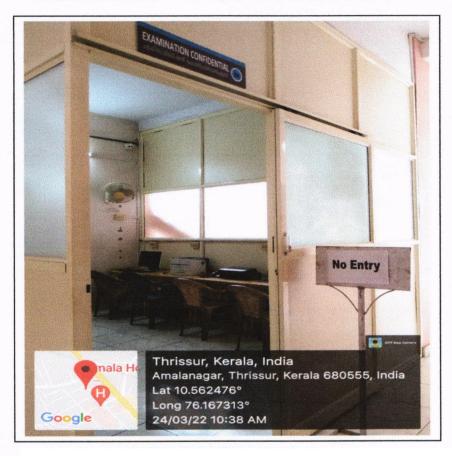

#### KUHS EXAMINATION CONFIDENTIAL ROOM

Prot. Dr. RAJEE REGHUNATH PRINCIPAL AMALA COLLEGE OF NURSING AMALA NAGAR P.O., THRISSUR-680 555