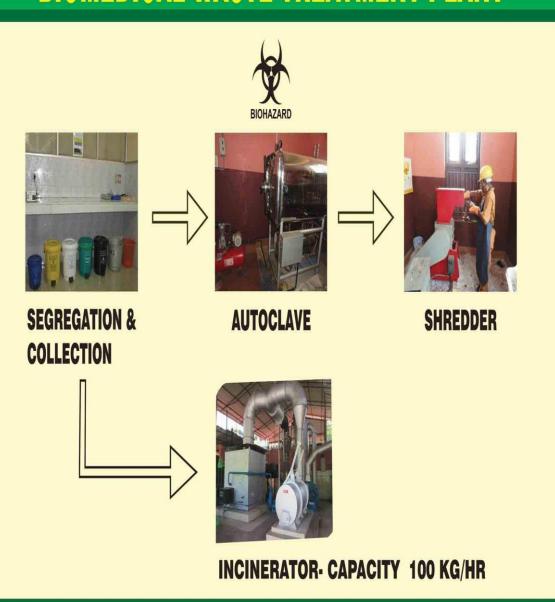

#### BIOMEDICAL WASTE MANAGEMENT

## ACON, SEGREGATION AND COLLECTION IN COLOUR CODED BINS, SKILL LAB, FIRST FLOOR

ACON, WASTE TREATMENT PLANT

ACON, INCINERATOR, WASTE TREATMENT PLANT

ACON, AUTOCLAVE, WASTE TREATMENT PLANT

ACON, INCINERATOR, WASTE TREATMENT PLANT