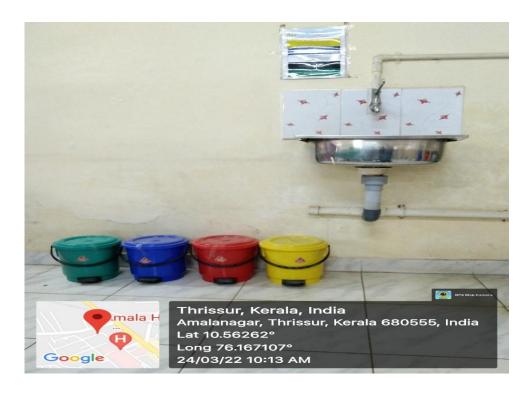

## ACON, SEGREGATION AND COLLECTION IN COLOUR CODED BINS, SKILL LAB, FIRST FLOOR

ACON, WASTE TREATMENT PLANT

ACON, INCINERATOR, WASTE TREATMENT PLANT

ACON, AUTOCLAVE, WASTE TREATMENT PLANT

ACON, INCINERATOR, WASTE TREATMENT PLANT