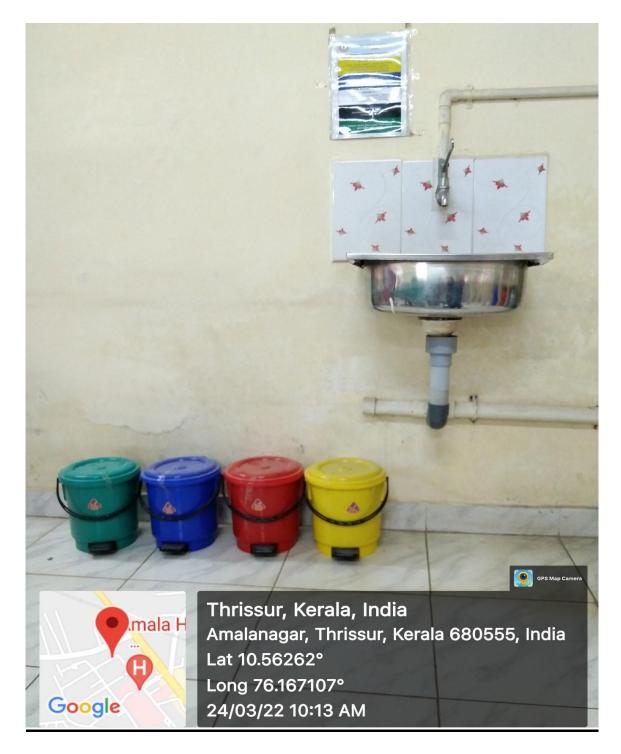

### SOLID WASTE MANAGEMENT

ACON, COLLECTION AND SEGREGATION OF SOLID WASTE IN COLOUR CODED BINS, SKILL LAB, FIRST FLOOR