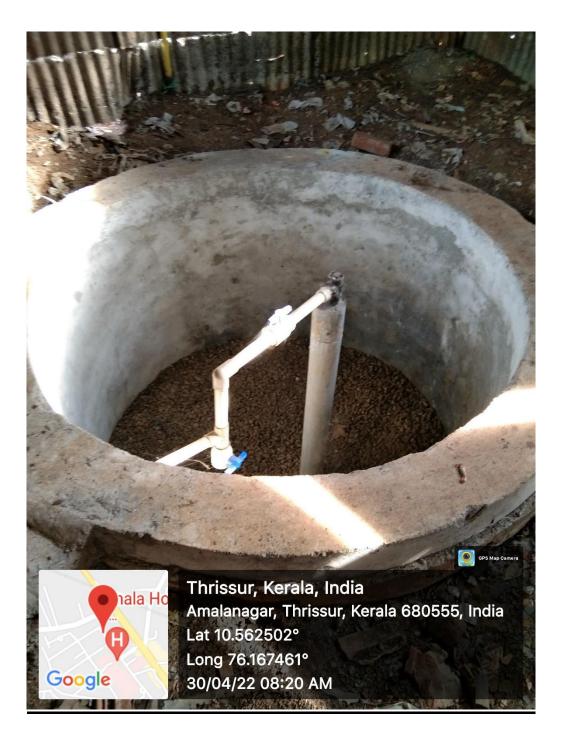

#### ACON, BIOGAS PLANT FOR DISPOSING FOOD AND GARDEN WASTE, NEAR TO THE LEFT SIDE OF THE COLLEGE BUILDING