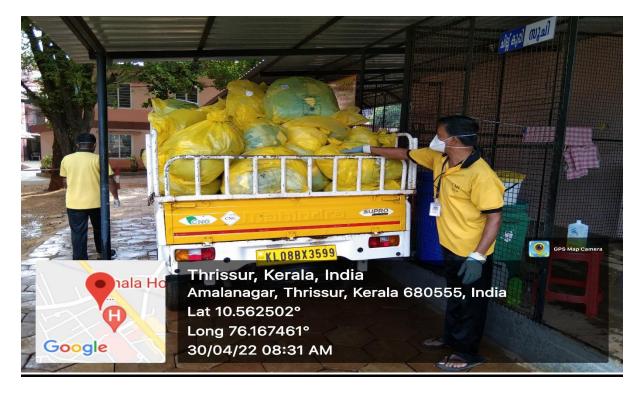

#### ACON, TRANSPORTATION OF WASTE TO THE WASTE TREATMENT PLANT

ACON, TRANSPORTATION OF WASTE