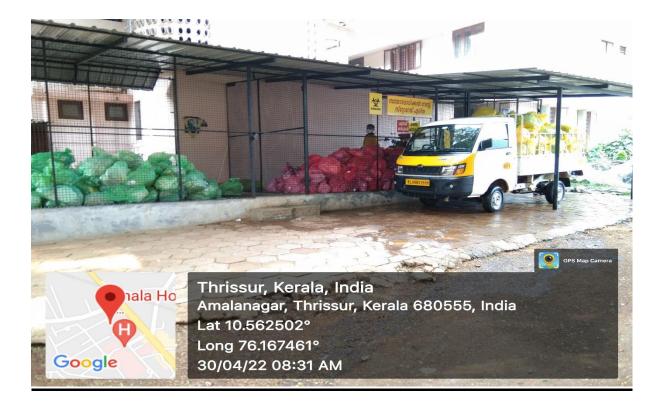

#### ACON, TRANSPORTATION OF WASTE TO THE WASTE TREATMENT PLANT

ACON, TRANSPORTATION OF WASTE