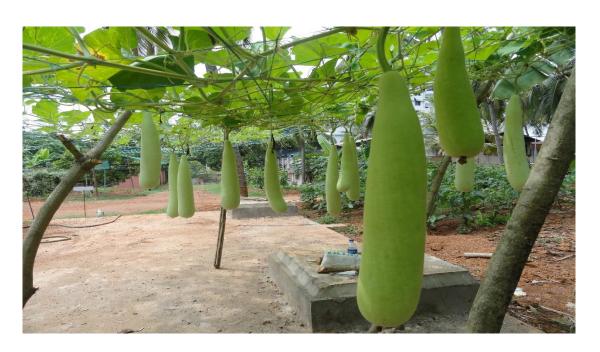

#### WASTE RECYCLING SYSTEM

TREATED WATER USED FOR AGRICULTURE

TREATED WATER USED FOR AGRICULTURE

TREATED WATER USED FOR GARDENING