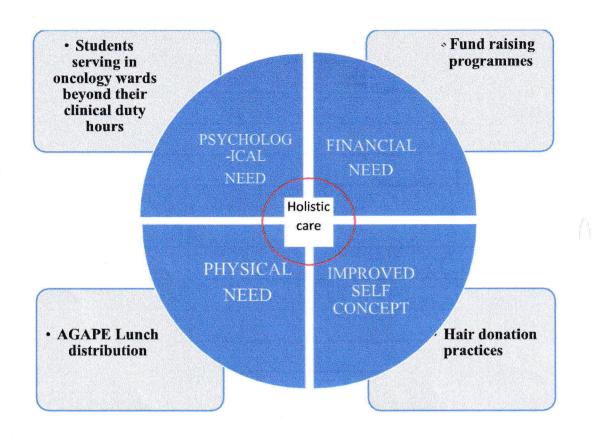

## CARYS (Cancer care Reachout through Young Samritans) focuses on holistic care

lgun

Prof. Dr. RÄJEE REGHUNATH

PRINCIPAL

AMALA COLLEGE OF NURSING

AMALA NAGAR P.O., THRISSUR-680 555